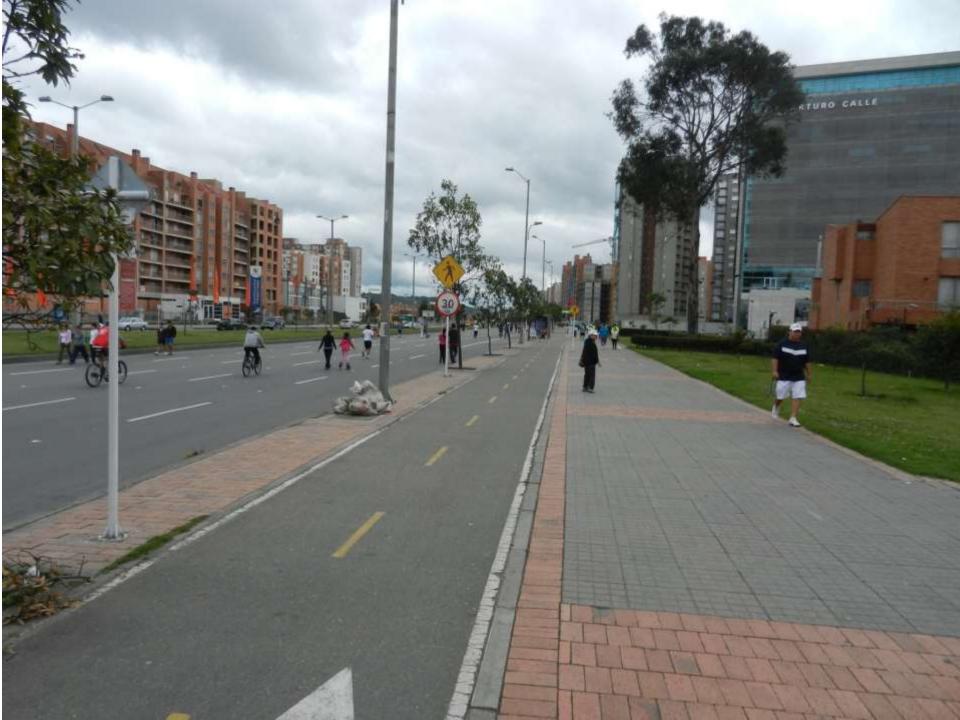

#### bogotá

EL RINCÓN DE LA BICI

## A la universidad se va en bicicleta

La bicicleta es una nueva tendencia en las universidades.

rios, moverse en bicicleta es de movilidad. complicado, inseguro y con

Para muchos universita- virtió en una opción efectiva

Paula López, estudiante de diseño industrial de la Uni-Pero para un grupo de estu- versidad Jorge Tadeo Lozadiantes de varias universida- no, dice que "la experiencia des, por el contrario, se con- cada vez es mejor". Las uni-

Los universitarios tienen una nueva tendencia de transporte, la posibilidad de llegar a sua centras educativos en bici representa una importante oportunidad para que se al vie el trafico de la coudad, se sum sea a son