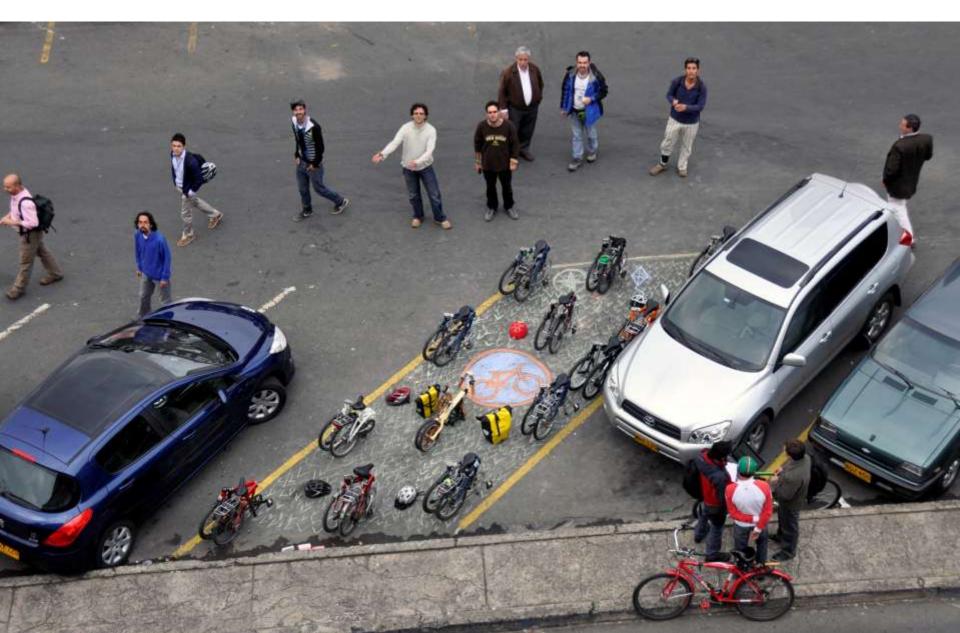

and Bogotá



### Who is Carlos Moreno?

- Colombian Economist with a MSc in Urban Policy, Mediation and Cities Government from the Urban Institute of Lyon, Lumiere Lyon II University in France.
- Project Director of Despacio
- Enthusiastic and firm believer that sustainable mobility is the future of our cities.

## Who is Despacio?

- Promotion of sustainable transport, including travel demand management (TDM) instrument proposals for developing cities.
- We have worked with international organizations such as ITDP, GIZ, CAF among others.
- We have supported various local, national and international organizations in the development of TDM and sustainable transport policies.
- Courses of slow cities, healthy and effective companies, design of research projects and...

## Park(ing) day











## **Public Spaces and Mobility**

- A public space is where social interaction and sense of community are held
- Difficulties to obtain an efficient and economic transport mean as well as quality public space
- Inability and an impossibility of travelling, mainly due to economic restrictions.



- Private car as a "dream" and a factor of wellbeing and success in society,
- Trips in developing cities are characterized by an increasing use of the car

Public transport declined











#### bogotá

EL RINCÓN DE LA BICI

## A la universidad se va en bicicleta

La bicicleta es una nueva tendencia en las universidades.

rios, moverse en bicicleta es de movilidad. complicado, inseguro y con

Para muchos universita- virtió en una opción efectiva

Paula López, estudiante de diseño indus