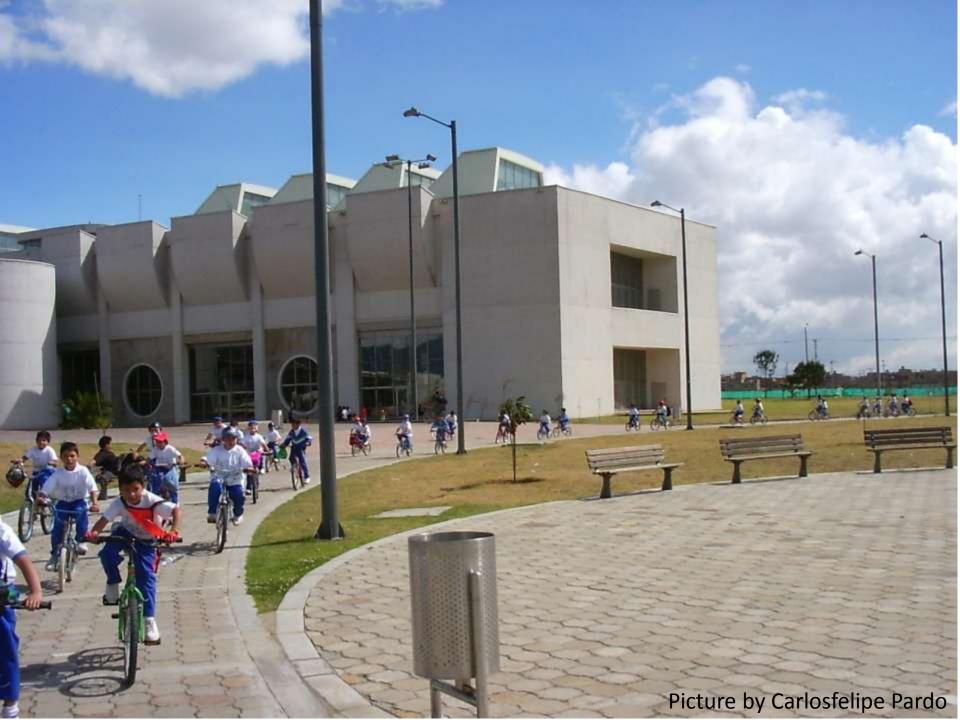

#### bogotá

EL RINCÓN DE LA BICI

## A la universidad se va en bicicleta

La bicicleta es una nueva tendencia en las universidades.

rios, moverse en bicicleta es de movilidad. complicado, inseguro y con

Para muchos universita- virtió en una opción efectiva

Paula López, estudiante de diseño industrial de la Uni-Pero para un grupo de estu- versidad Jorge Tadeo Lozadiantes de varias universida- no, dice que "la experiencia des, por el contrario, se con- cada vez es mejor". Las uni-

versidades, gracias a sus estudiantes, se van vinculando a la idea, permitiendo que participen en las bienvenidas de los 'primiparos', como lo hizo la Nacional con el grupo 'La Nacho en bici' o dando

somos

Los universitarios tienen una nueva tendencia de transporte, la posibilidad de llegar a sua centras educativos en bici representa una importante oportunidad para que se al vie el trafico de la coudad, se sum sea a son

#### El recomendado de la semana

Las universidades de Bogota desde hace un tiempo han comenzado a tener sus probles grupos de ciclistas En los claustros del centro de Bogotá, como la Universidad

Jorge Tadeo Lozano, se cuenta con Eloculture tadelsta... La Universidad de los Andes tiene 'A los Andes en bicl' o al de la Universidad del Rosario, que se conoce como "UR bici", entre

ptroc más. La coversidad Nacional films su produc studo. A la Nacho en bio lademas del Para contactar a sistos grupos. hay que buscarlos por sus nombres en las redes sociales. como Facebook

apoyo logistico, como lo hizo los Andes, aportando bicinar-

La participación de la cumunidad estudiantil ha hecho que en las caravanas se vean miembros de otros claustros que se unen para tener compania en el recorri-

La mayor dificultad eran los problemas de seguridad. "pero con estas iniciativas se va rompiendo el mito", afirma Juan Manuel Prado, estudiante de octavo semestre de administración de empresas en los Andes.

Para poder estar en la caravana, hay que llegar a los puntos de concentración, como la esquina de la calle 100 con 11: de alli parten varios grupos como el de los Andes, la Tadeo o de la Universidad del Rosario.

La Nacional se considera pionera en el tema ciclistico. ya que hace varios años tiene un servicio de bicicletas dentro del campus.

Los universitarios han demostrado ser una fuente de iniciativas y este es un buen momento para convertir la bici en una oportunidad